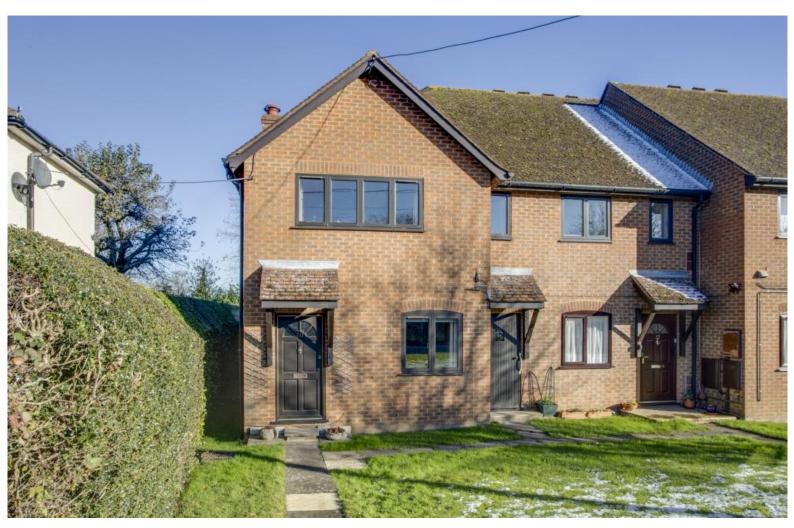

# **20 Russel Court**

Main Road, Naphill Buckinghamshire, HP14 4RP £165,000 Leasehold

- Ground Floor
- Well Presented Light & Airy Accommodation
- Communal Gardens
- Purpose Built Retirement Apartment For The Over 60's
- Close To Local Amenities & Excellent Regular Bus Service
- Gas Fired Central Heating
- Popular Village Location
- NO ONWARD CHAIN

### **Property Facts**

A well presented ground floor retirement apartment for the over 60's offering well presented, light and airy accommodation with double glazing and central gas fired central heating. Accommodation in brief: sitting/dining room with electric fire, kitchen, bedroom, bathroom, inner hall with storage cupboards, ample parking and communal gardens. No onward chain.