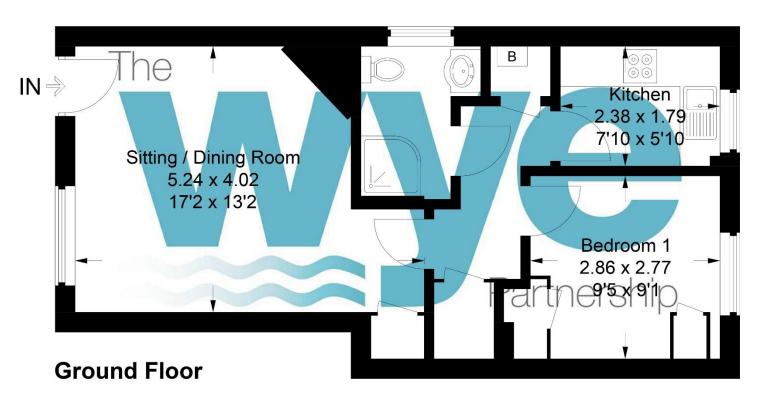

## 20 Russel Court

Approximate Gross Internal Area 42.6 sq m / 458 sq ft

This plan is for layout guidance only. Not drawn to scale unless stated. Windows and door openings are approximate. Whilst every care is taken in the preparation of this plan, please check all dimensions, shapes and compass bearings before making any decisions reliant upon them.

© CJ Property Marketing Ltd Produced for Wye Country