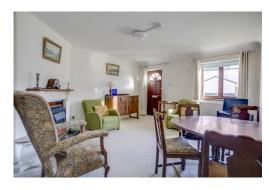

### **Property Facts**

A well presented ground floor retirement apartment for the over 60's offering well presented, light and airy accommodation with double glazing and central gas fired central heating. Accommodation in brief: sitting/dining room with electric fire, kitchen, bedroom, bathroom, inner hall with storage cupboards, ample parking and communal gardens. No onward chain.