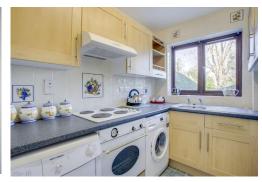

### **Property Facts**

A well presented ground floor retirement apartment for the over 60's offering well presented, light and airy accommodation with double glazing and central gas fired central heating. Accommodation in brief: sitting/dining room with electric fire, kitchen, bedroom, bathroom, inner hall with storage cupboards, ample parking and communal gardens. No onward chain.